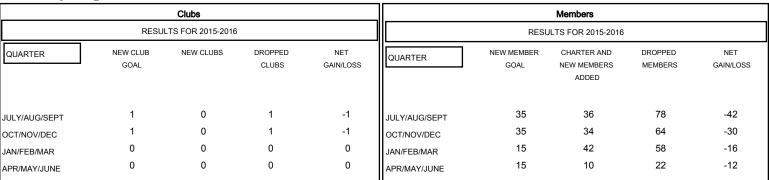

| DROPPED CLUBS: 2 |     |
|------------------|-----|
| DROPPED MEMBERS  |     |
| DECEASED         | 31  |
| CLUB CANCELLED   | 14  |
| OTHER            | 176 |
| TOTAL            | 221 |

| 41 CLUBS OF 63 ADDED 1 OR MORE<br>NEW MEMBERS | GENDER DISTRIBUTION           MALE         1,665 (78.28%)           FEMALE         462 (21.72%) | ·          |
|-----------------------------------------------|-------------------------------------------------------------------------------------------------|------------|
| CLICK HERE FOR HEALTH ASSESSMENT DATA         | FAMILY UNIT MEMBERS HEAD OF HOUSEHOLD                                                           | 367<br>177 |