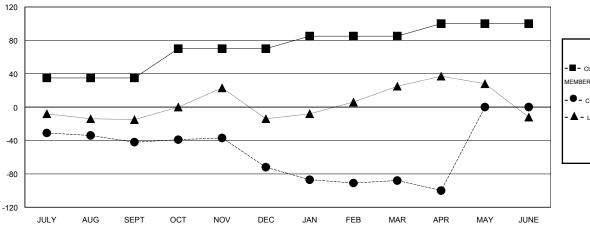

## GOALS AND ACTUAL NEW CLUBS CUMULATIVE

#### GOALS AND ACTUAL MEMBERS CUMULATIVE

| -=-  | CURRENT YEAR GOALS FOR NE | ΞW |
|------|---------------------------|----|
| мемв | ERS                       |    |

- CURRENT YEAR ACTUAL MEMBERS

- ▲ - LAST YEAR ACTUAL MEMBERS